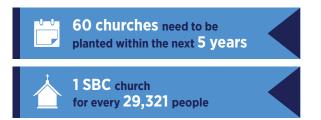

## Cleveland





#### PRAYER REQUESTS —

Pray for the deployment of 100 percent indigenous church planters.

Pray for every Cleveland SBC church to become a Sending Church.

Pray for 25 new multiplying churches to be planted.



# Cleveland





#### - PRAYER REQUESTS —

Pray for the deployment of 100 percent indigenous church planters.

Pray for every Cleveland SBC church to become a Sending Church.

Pray for 25 new multiplying churches to be planted.

## Cleveland



#### PRAYER REQUESTS —

Pray for the deployment of 100 percent indigenous church planters.

Pray for every Cleveland SBC church to become a Sending Church.

Pray for 25 new multiplying churches to be planted.



### Cleveland



#### PRAYER REQUESTS —

Pray for the deployment of 100 percent indigenous church planters.

Pray for every Cleveland SBC church to become a Sending Church.

Pray for 25 new multiplying churches to be planted.