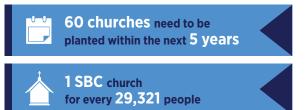

## Cleveland





#### PRAYER REQUESTS —

Pray for the deployment of 100 percent indigenous church planters.

Pray for every Cleveland SBC church to become a Sending Church.

Pray for 25 new multiplying churches to be planted.



# Cleveland





#### - PRAYER REQUESTS —

Pray for the deployment of 100 percent indigenous church planters.

Pray for every Cleveland SBC church to become a Sending Church.

Pray for 25 new multiplying churches to be planted.

## Cleveland



#### PRAYER REQUESTS —

Pray for the deployment of 100 percent indigenous church planters.

Pray for every Cleveland SBC church to become a Sending Church.

Pray for 25 new multiplying churches to be planted.



### Cleveland



#### PRAYER REQUESTS —

Pray for the deployment of 100 percent indigenous church planters.

Pray for every Cleveland SBC church to become a Sending Church.

Pray for 25 new multiplying churches to be planted.